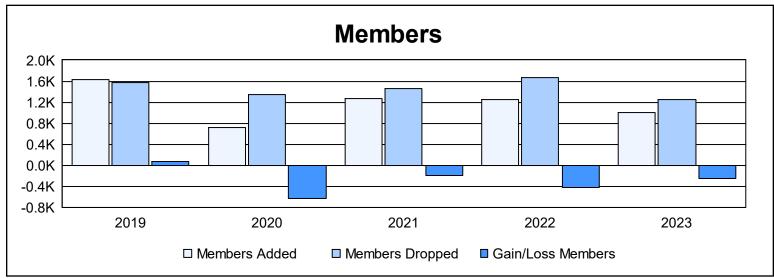

| Year      | New<br>Clubs | Dropped<br>Clubs | Gain/<br>Loss<br>Clubs | New<br>Members | Charter<br>Members | Reinstate<br>Members | Transfer<br>Members | Total<br>Member<br>Added | Total<br>Members<br>Dropped | Gain/<br>Loss<br>Members |
|-----------|--------------|------------------|------------------------|----------------|--------------------|----------------------|---------------------|--------------------------|-----------------------------|--------------------------|
| 2018-2019 | 15           | 6                | 9                      | 917            | 502                | 177                  | 31                  | 1,627                    | 1,565                       | 62                       |
| 2019-2020 | 2            | 6                | -4                     | 513            | 95                 | 63                   | 42                  | 713                      | 1,342                       | -629                     |
| 2020-2021 | 9            | 18               | -9                     | 904            | 280                | 57                   | 21                  | 1,262                    | 1,465                       | -203                     |
| 2021-2022 | 5            | 26               | -21                    | 755            | 231                | 233                  | 38                  | 1,257                    | 1,671                       | -414                     |
| 2022-2023 | 9            | 16               | -7                     | 635            | 241                | 90                   | 28                  | 994                      | 1,250                       | -256                     |
| Average   | 8            | 14               | -6                     | 745            | 270                | 124                  | 32                  | 1,171                    | 1,459                       | -288                     |