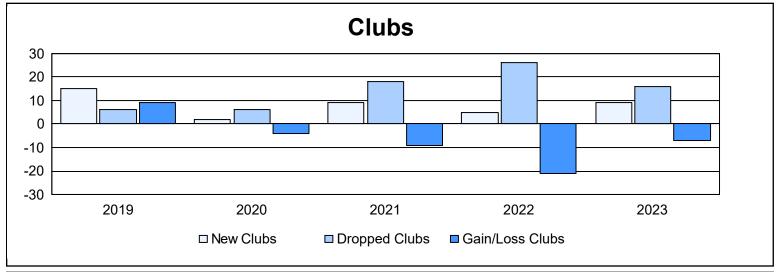

| Year      | New<br>Clubs | Dropped<br>Clubs | Gain/<br>Loss<br>Clubs | New<br>Members | Charter<br>Members | Reinstate<br>Members | Transfer<br>Members | Total<br>Member<br>Added | Total<br>Members<br>Dropped | Gain/<br>Loss<br>Members |
|-----------|--------------|------------------|------------------------|----------------|--------------------|----------------------|---------------------|--------------------------|-----------------------------|--------------------------|
| 2018-2019 | 15           | 6                | 9                      | 917            | 502                | 177                  | 31                  | 1,627                    | 1,565                       | 62                       |
| 2019-2020 | 2            | 6                | -4                     | 513            | 95                 | 63                   | 42                  | 713                      | 1,342                       | -629                     |
| 2020-2021 | 9            | 18               | -9                     | 904            | 280                | 57                   | 21                  | 1,262                    | 1,465                       | -203                     |
| 2021-2022 | 5            | 26               | -21                    | 755            | 231                | 233                  | 38                  | 1,257                    | 1,671                       | -414                     |
| 2022-2023 | 9            | 16               | -7                     | 635            | 241                | 90                   | 28                  | 994                      | 1,250                       | -256                     |
| Average   | 8            | 14               | -6                     | 745            | 270                | 124                  | 32                  | 1,171                    | 1,459                       | -288                     |